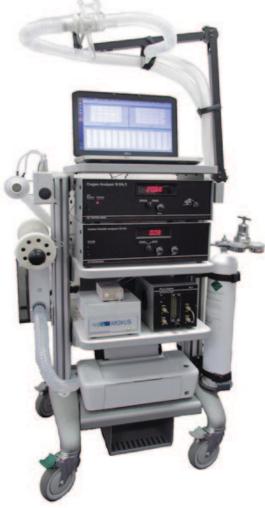

## MOXUS METABOLIC CART

USING LEGENDARY CD-3A & S-3A GAS ANALYZERS

Ideal for research, teaching and clinical studies in Human Performance and Resting Energy

## **Exclusive Features:**

- Most accurate O2 and CO2 Gas Analyzers for enhanced VO2, VCO2 & RER results
- Unique Dual-Stage Dryer improving humidity effects
- Distinctive Inspiratory Flow measurement for better accuracy and decreased contamination
- Faster response and improved gas mixing with Fan-driven Active Mixing Chamber
- Independent O2 and CO2 Gas Analyzers for use with Douglas Bags
- Completely modular design adds flexibility and allows for new applications and expansions
- Cardiac Output Option for measuring cardiac output using CO2 re-breathing method