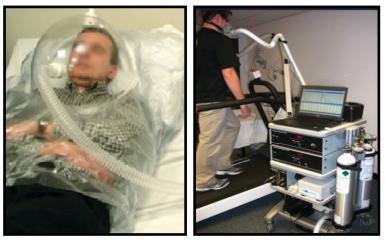

## MOXUS METABOLIC CART

USING LEGENDARY CD-3A & S-3A GAS ANALYZERS

Ideal for research, teaching and clinical studies in Human Performance and Resting Energy

## **Exclusive Features:**

- Most accurate O2 and CO2 Gas Analyzers for enhanced VO2, VCO2 & RER results
- Unique Dual-Stage Dryer improving humidity effects
- Distinctive Inspiratory Flow measurement for better accuracy and decreased contamination
- Faster response and improved gas mixing with Fan-driven Active Mixing Chamber
- Independent O2 and CO2 Gas Analyzers for use with Douglas Bags
- Completely modular design adds flexibility and allows for new applications and expansions
- Cardiac Output Option for measuring cardiac output using CO2 re-breathing method