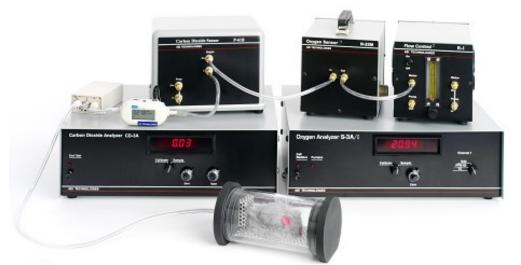

## MOXAR RESPIROMETRY SYSTEM

Perfect for studies on insects, amphibians, reptiles, birds, mammals, and humans.

## **Exclusive Features:**

- Most accurate O2 and CO2 Gas Analyzers for enhanced VO2, VCO2 & RER results
- Unique Dual-Stage Dryer improving humidity effects
- Proprietary software generates metabolic data in realtime, which can be displayed in tabular form, or graphically. Data can also be exported to an Excel spreadsheet format for more in depth analysis
- Continuous visual indicator of flow in up to 8 chambers at a time
- Precise measurements using our Mass Flow Meter accurate to a percentage of reading